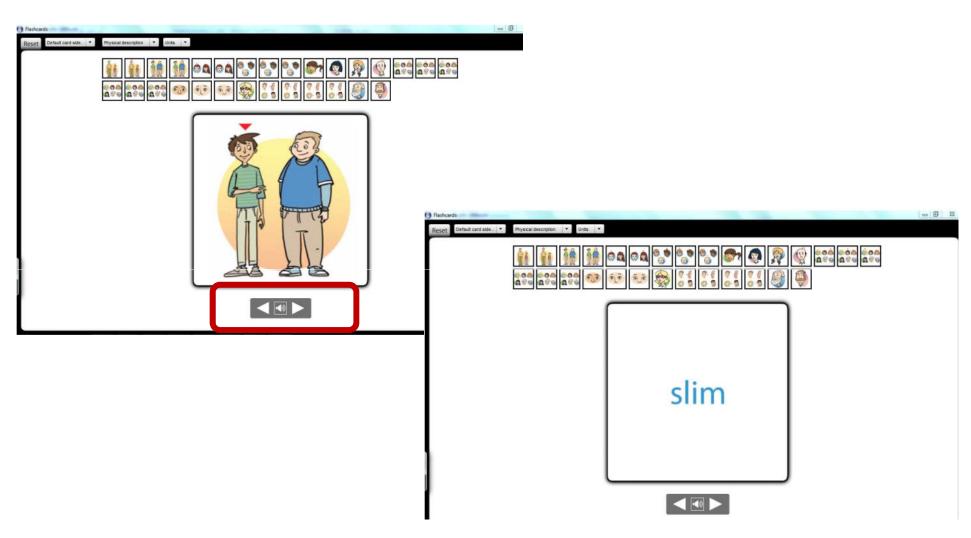

## Tools to use

- LIMBook
- Flashcards
- Video
- Phonetic chart
- o IWB
- MyEnglishLab

## **Example Lesson Part 3**

Page 53 - Exercise 3
Abbina le parole ai disegni.

Page 40 - Exercise 3

I seguenti aggettivi si usano per descrivere i capelli (hair style) o la corporatura (body)?

B Yes, I have.