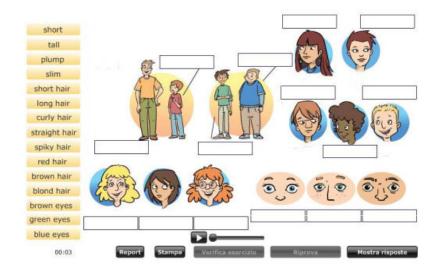

## The classroom

| Contract of the Contract of th | e people                              |                                                 |                   |                                     |                                                     |   |
|--------------------------------------------------------------------------------------------------------------------------------------------------------------------------------------------------------------------------------------------------------------------------------------------------------------------------------------------------------------------------------------------------------------------------------------------------------------------------------------------------------------------------------------------------------------------------------------------------------------------------------------------------------------------------------------------------------------------------------------------------------------------------------------------------------------------------------------------------------------------------------------------------------------------------------------------------------------------------------------------------------------------------------------------------------------------------------------------------------------------------------------------------------------------------------------------------------------------------------------------------------------------------------------------------------------------------------------------------------------------------------------------------------------------------------------------------------------------------------------------------------------------------------------------------------------------------------------------------------------------------------------------------------------------------------------------------------------------------------------------------------------------------------------------------------------------------------------------------------------------------------------------------------------------------------------------------------------------------------------------------------------------------------------------------------------------------------------------------------------------------------|---------------------------------------|-------------------------------------------------|-------------------|-------------------------------------|-----------------------------------------------------|---|
|                                                                                                                                                                                                                                                                                                                                                                                                                                                                                                                                                                                                                                                                                                                                                                                                                                                                                                                                                                                                                                                                                                                                                                                                                                                                                                                                                                                                                                                                                                                                                                                                                                                                                                                                                                                                                                                                                                                                                                                                                                                                                                                                |                                       |                                                 |                   | 2                                   | Vero 🗹 o Falso 🗷.                                   |   |
| is Amy plum<br>and short?                                                                                                                                                                                                                                                                                                                                                                                                                                                                                                                                                                                                                                                                                                                                                                                                                                                                                                                                                                                                                                                                                                                                                                                                                                                                                                                                                                                                                                                                                                                                                                                                                                                                                                                                                                                                                                                                                                                                                                                                                                                                                                      |                                       | n't. She is slim and tall<br>as got green eyes! |                   | 1                                   | There are five cats and ten dogs at Fairfield Farm. | C |
| Interaction                                                                                                                                                                                                                                                                                                                                                                                                                                                                                                                                                                                                                                                                                                                                                                                                                                                                                                                                                                                                                                                                                                                                                                                                                                                                                                                                                                                                                                                                                                                                                                                                                                                                                                                                                                                                                                                                                                                                                                                                                                                                                                                    |                                       | ot?                                             | 2                 | There aren't any sheep on the farm. | $\subset$                                           |   |
| 2 Complet                                                                                                                                                                                                                                                                                                                                                                                                                                                                                                                                                                                                                                                                                                                                                                                                                                                                                                                                                                                                                                                                                                                                                                                                                                                                                                                                                                                                                                                                                                                                                                                                                                                                                                                                                                                                                                                                                                                                                                                                                                                                                                                      | Completa il dialogo con Emma.         |                                                 | ) <sub>is</sub> : | 3                                   | They have got some                                  |   |
|                                                                                                                                                                                                                                                                                                                                                                                                                                                                                                                                                                                                                                                                                                                                                                                                                                                                                                                                                                                                                                                                                                                                                                                                                                                                                                                                                                                                                                                                                                                                                                                                                                                                                                                                                                                                                                                                                                                                                                                                                                                                                                                                | Hil                                   | Hello, Emma.                                    |                   | 4                                   | geese on the farm.<br>They haven't got any          | L |
| Have you got any                                                                                                                                                                                                                                                                                                                                                                                                                                                                                                                                                                                                                                                                                                                                                                                                                                                                                                                                                                                                                                                                                                                                                                                                                                                                                                                                                                                                                                                                                                                                                                                                                                                                                                                                                                                                                                                                                                                                                                                                                                                                                                               |                                       |                                                 |                   | +                                   | ducks on the farm.                                  | C |
|                                                                                                                                                                                                                                                                                                                                                                                                                                                                                                                                                                                                                                                                                                                                                                                                                                                                                                                                                                                                                                                                                                                                                                                                                                                                                                                                                                                                                                                                                                                                                                                                                                                                                                                                                                                                                                                                                                                                                                                                                                                                                                                                | hers or sisters?<br>Yes, I've got one |                                                 | !                 | 5                                   | There are some calves on the farm.                  |   |
|                                                                                                                                                                                                                                                                                                                                                                                                                                                                                                                                                                                                                                                                                                                                                                                                                                                                                                                                                                                                                                                                                                                                                                                                                                                                                                                                                                                                                                                                                                                                                                                                                                                                                                                                                                                                                                                                                                                                                                                                                                                                                                                                | sister.                               |                                                 |                   | 6                                   | It is the right time of year                        |   |
|                                                                                                                                                                                                                                                                                                                                                                                                                                                                                                                                                                                                                                                                                                                                                                                                                                                                                                                                                                                                                                                                                                                                                                                                                                                                                                                                                                                                                                                                                                                                                                                                                                                                                                                                                                                                                                                                                                                                                                                                                                                                                                                                | No, she's tall.                       |                                                 |                   |                                     | for lambs.                                          | C |
|                                                                                                                                                                                                                                                                                                                                                                                                                                                                                                                                                                                                                                                                                                                                                                                                                                                                                                                                                                                                                                                                                                                                                                                                                                                                                                                                                                                                                                                                                                                                                                                                                                                                                                                                                                                                                                                                                                                                                                                                                                                                                                                                | Yes, she's got<br>brown hair          |                                                 | . ;               | 7                                   | They haven't got any pigs.                          | C |