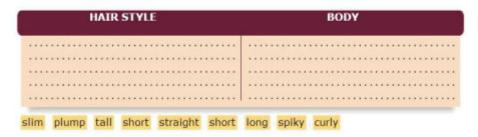

## **Example Lesson Part 3**

Page 53 - Exercise 3
Abbina le parole ai disegni.

Page 40 - Exercise 3

I seguenti aggettivi si usano per descrivere i capelli (hair style) o la corporatura (body)?

B Yes, I have.