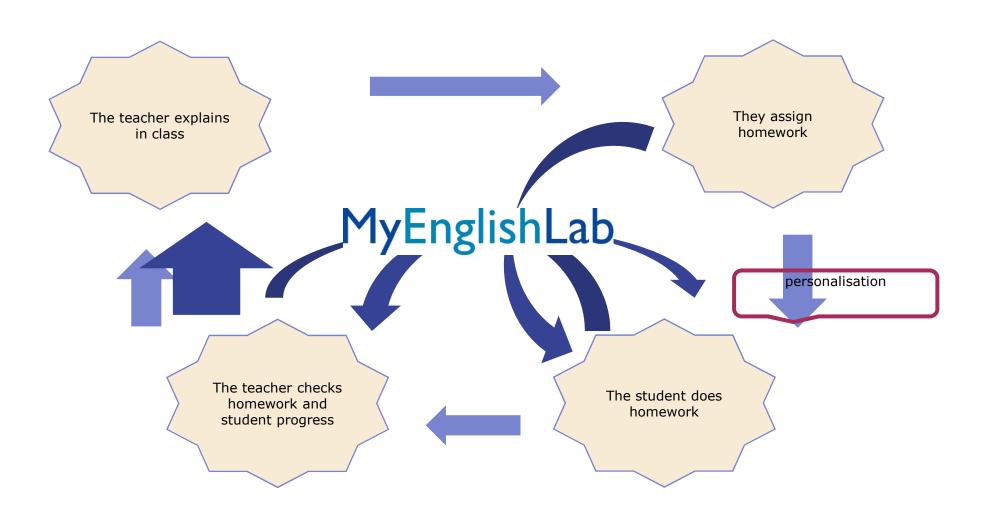

## MyEnglishLab

"Blended or online learning matches learning styles, therefore stimulating natural learning abilities which specifically aid LD students in self study..."

[www.simplydigi.com/blog/2011/06/23/blended-learning-with-a-learning-management-system]

"It provides the basis for continual assessment in LD learners which is vital in understanding and adapting course material to aid LD learners reach year end objectives successfully..." (family Centre on Technology and Disablity, 12/2010)

- COURSE SPECIFIC
- STRUCTURED BUT ENABLES PERSONALISATION
- OPPORTUNITY FOR REVISION REPETITION AND EXCELLENCE
- INCLUSION
- CLEAR COMPLETE DIAGNOSTIC FEEDBACK FOR THE TEACHER