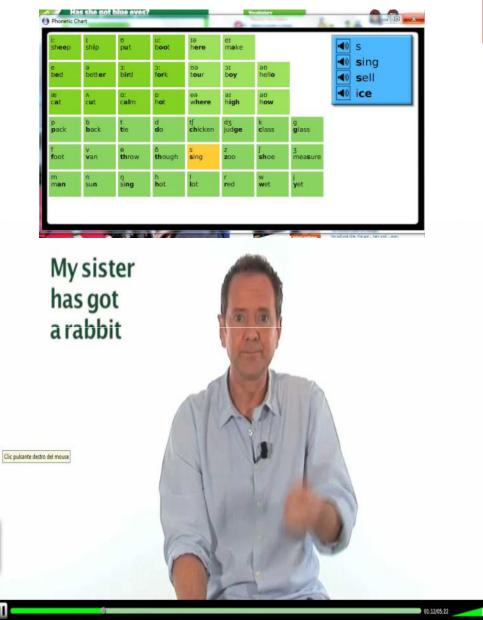

## Tools to use

- LIMBook
- Flashcards
- Video
- Phonetic chart
- o IWB
- MyEnglishLab